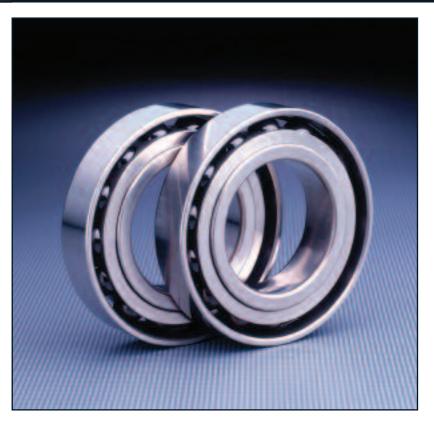

# **3NC Hybrid-Ceramic Ball Bearings**

... From the Industry's Leading Ceramic Ball Bearing Producer

### Save the Bearing...

- eliminates electric arcing or fluting by insulating the bearing
- allows performance at speeds up to 50% higher than steel ball bearings because ceramics are 60% lighter
- lower temperature rise at high speeds

**K01/0** 

- greater rigidity
- non-conductive
- longer seizure life
- improves grease life